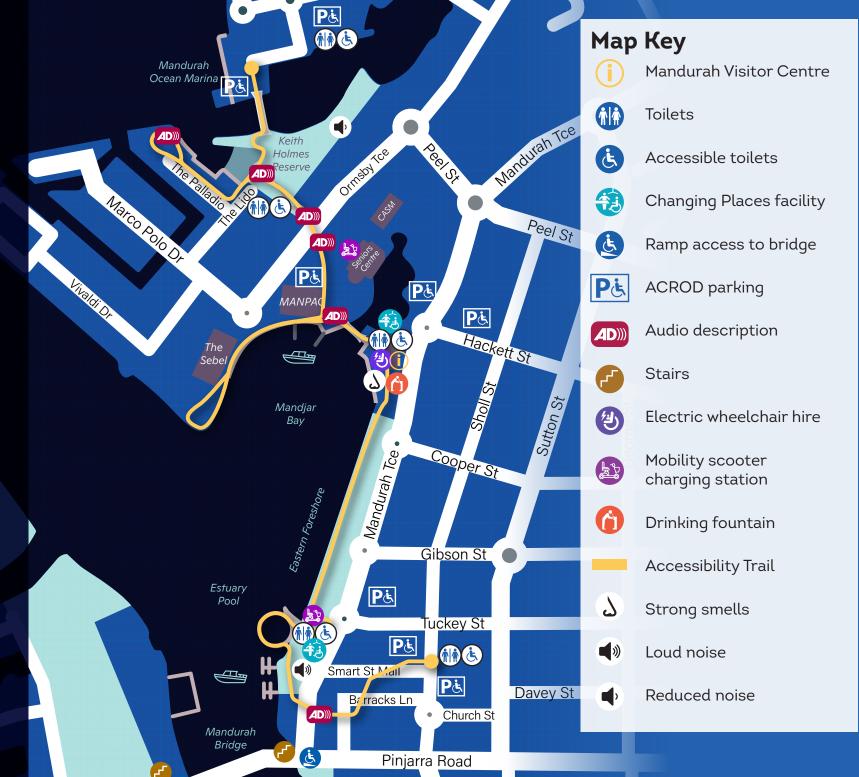

## **Accessibility Map**

Did you know that there is an accessible pathway for the Mandurah Christmas Lights trail?

Follow the yellow accessibility trail to explore the lights.

While we've worked to provide an accessible pathway, please note that some challenges may be experienced. Many light installations are positioned along pathways or solid surfaces, though some are set up on grass. Enjoy the festive atmosphere with easier access along much of the trail.

Find more accessibility information at mandurah. wa.gov.au/christmas including a social story and a communication board to download.