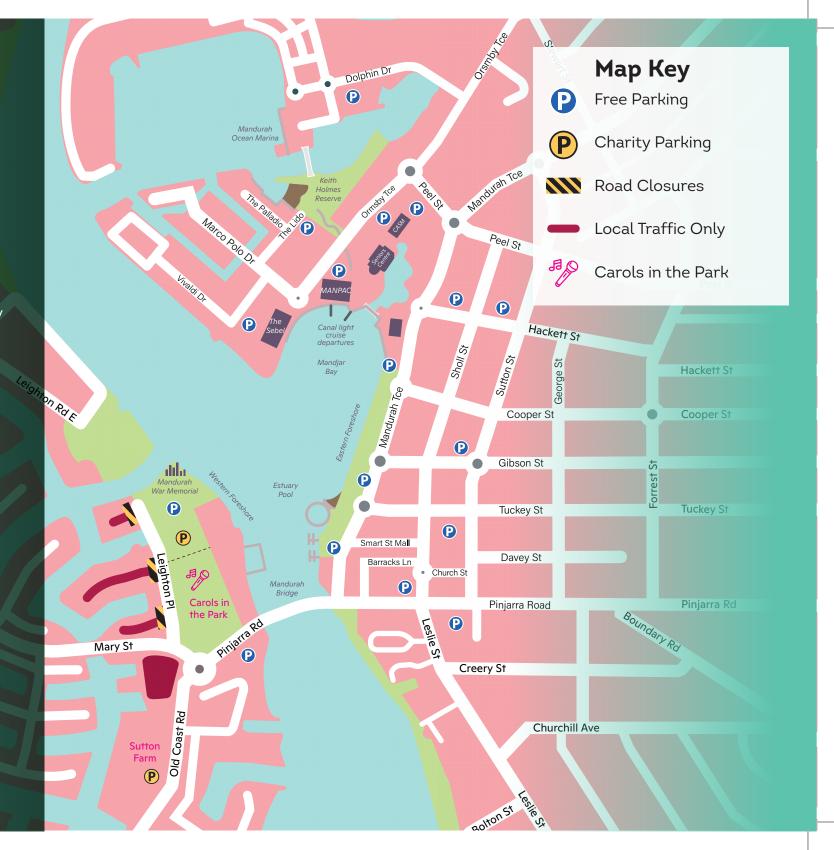

# **Road Closures**

From 4pm to 10pm the following road closures apply:

#### **Western Foreshore**

- Perie Banou Close: Local traffic only
- Amity Cove: Local traffic only
- Siska Court: Local traffic only
- Halls Head Old Bridge Shopping Centre Car Park: No event parking, local traffic only

## \$5 Charity Parking (per vehicle)

- Hall Park
- Sutton Farm

## Traffic Management

Old Coast Road and Mary Street will have managed traffic conditions during the event.

For more information on road closures, please phone:

08 6244 1650