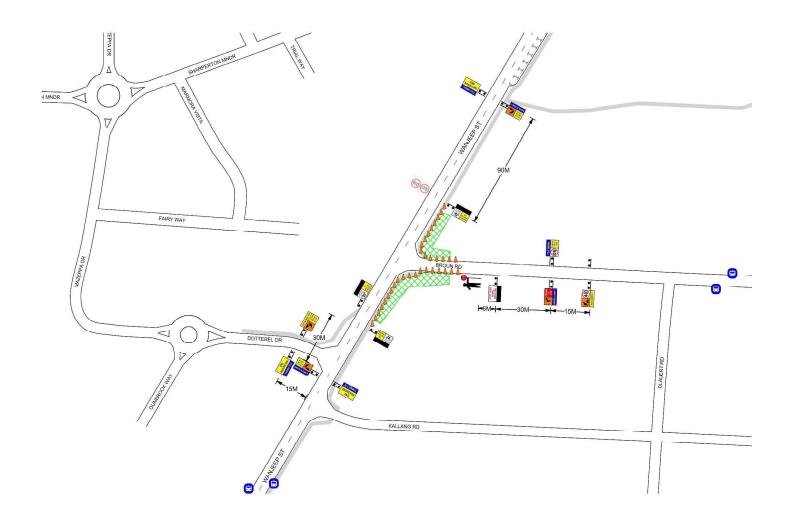

HIGHWAYS TGS MUST BE USED IN CONJUNCTION WITH TGS394-35-06 ALL ROAD CLOSURES AND DETOURS TO BE REMOVED FROM THE ROADWAY AT THE END OF EACH SHIFT.

WITH ROADWORK AHEAD SIGNAGE/DRIVE SLOWLY REPLACING ALL ROAD CLOSED AHEAD/DETOUR AHEAD SIGNS & SIDE ROAD CLOSED/DETOUR AHEAD SIGNS SIGNS WHICH ARE EXPECTED TO BE IN PLACE FOR MORE THAN 2 WEEKS MUST BE POST MOUNTED AFTERCARE.
Trace Colvia shall be responsible for ensuing the site is safe for affectare use when workers are no onsite by,
i. installing temporal feroing around hazards around the work area (off the road) to restrict vehicle pedestrian.
2. ensuing the road sharlow and footpaths are trafficable.
3. install aftercare signage. EXCAVATIONS

There will be no excavations of more than 500mm within 2.5m of live traffic during the
-Travarlons must be backfilled at the end of each working shift. TGS Drawn By: Abby McDonald
Acc No: KTS-AWTM-22-11376-04
Date: 14.8.24 Signature: CONTRACTOR: TRACC CIVIL PROJECT MANAGER: CAMPBELL MILES - 0488 697 771 SITE SUPERVISOR: CAMPBELL MILES - 0488 697 771 NISSISS.

NB lare closure due to deep excavations (1.2m) during sewer works.
Therefore drafting & power(comms installation
Directional during. IMPLEMENTATION
That Discussing August - 24th October, 2024
Working Times: 0700-1700 Mon-Sat (Saturdays as required)
Implementation Times: 0700-1700 Mon-Sat (Saturdays as required) ACCESS
-TC must be onsite during working hours to assist with access 1-A 1.8m path must be available for pedestrians at all times TRAFFIC MANAGEMENT: HIGHWAYS TRAFFIC TM CONTACT: NATHAN REID - 0427 151 547 **MATCHLINE B** PRINT IN A3 Not To Scale Duration: 8 weeks
Existing Speed Zone: 50km/h
Temporary Speed Limit: None
Lane Widths: 3.5m
Cone Spacings: 4m CONTRACTOR INFORMATION 0 GLAUERT RD **★**-15M DO NOT REPLACE DURING AFTERCARE Work Area Legend Cone