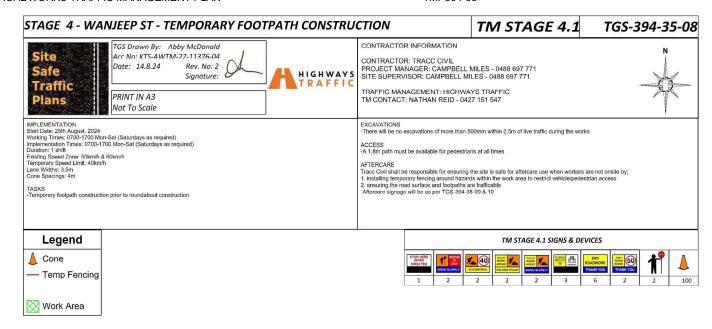

HIGHWAYS TGS MUST BE USED IN CONJUNCTION WITH TGS394-35-06 ALL ROAD CLOSURES AND DETOURS TO BE REMOVED FROM THE ROADWAY AT THE END OF EACH SHIFT.

WITH ROADWORK AHEAD SIGNAGE/DRIVE SLOWLY REPLACING ALL ROAD CLOSED AHEAD/DETOUR AHEAD SIGNS & SIDE ROAD CLOSED/DETOUR AHEAD SIGNS SIGNS WHICH ARE EXPECTED TO BE IN PLACE FOR MORE THAN 2 WEEKS MUST BE POST MOUNTED AFTERCARE.
Trace Colvia shall be responsible for ensuing the site is safe for affectare use when workers are no onsite by,
i. installing temporal feroing around hazards around the work area (off the road) to restrict vehicle pedestrian.
2. ensuing the road sharlow and footpaths are trafficable.
3. install aftercare signage. EXCAVATIONS

There will be no excavations of more than 500mm within 2.5m of live traffic during the
-Travarlons must be backfilled at the end of each working shift. TGS Drawn By: Abby McDonald
Acc No: KTS-AWTM-22-11376-04
Date: 14.8.24 Signature: CONTRACTOR: TRACC CIVIL PROJECT MANAGER: CAMPBELL MILES - 0488 697 771 SITE SUPERVISOR: CAMPBELL MILES - 0488 697 771 NISSISS.

NB lare closure due to deep excavations (1.2m) during sewer works.
Therefore drafting & power(comms installation
Directional during. IMPLEMENTATION
That Discussing August - 24th October, 2024
Working Times: 0700-1700 Mon-Sat (Saturdays as required)
Implementation Times: 0700-1700 Mon-Sat (Saturdays as required) ACCESS
-TC must be onsite during working hours to assist with access 1-A 1.8m path must be available for pedestrians at all times TRAFFIC MANAGEMENT: HIGHWAYS TRAFFIC TM CONTACT: NATHAN REID - 0427 151 547 **MATCHLINE B** PRINT IN A3 Not To Scale Duration: 8 weeks
Existing Speed Zone: 50km/h
Temporary Speed Limit: None
Lane Widths: 3.5m
Cone Spacings: 4m CONTRACTOR INFORMATION 0 GLAUERT RD **★**-15M DO NOT REPLACE DURING AFTERCARE Work Area Legend Cone