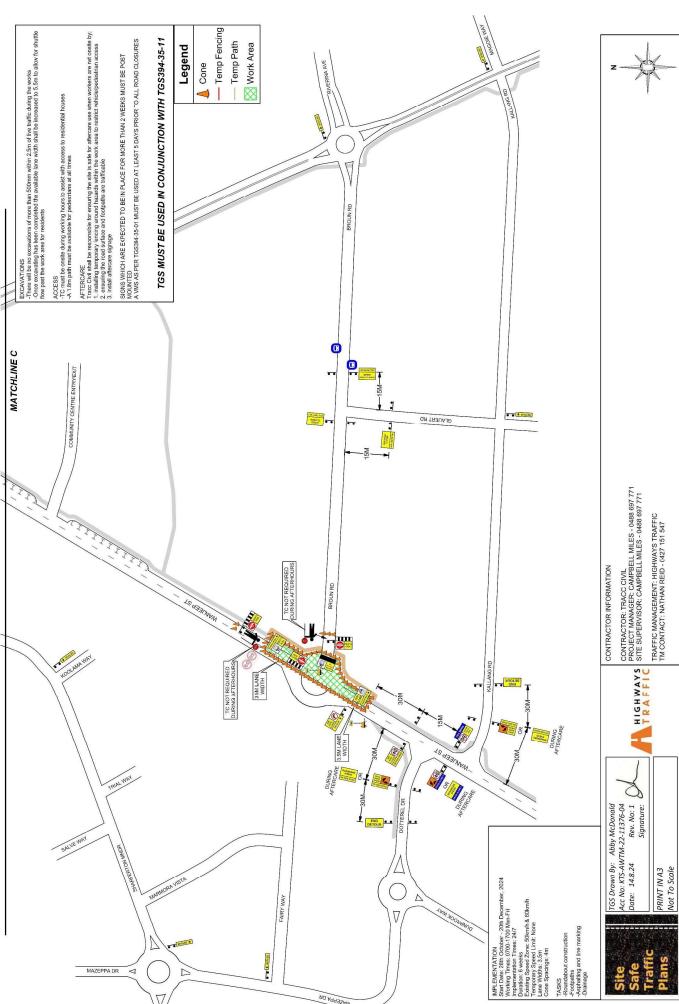

TMP394-35

ROADWORKS TRAFFIC MANAGEMENT PLAN

| STAGE 4 - WANJEEP ST - SB LANE CLOSURE - ROUNDABOUT CONSTRUCTION                                                                                                                                                                                                                                                                                                                                                                                                                                                                                                                                                                                                                                                                                                                                                                                                                                                                                                                                                                                                                                                                                                                                                                                                                                                                                                                                                                                                                                                                                                                                                                                                                                                                                                                                                                                                                                                                                                                                                                                                                                                               | TONSTRUCTION TGS-394-35-11                                                                                                                                                                                                                                                                                                                                                                                                                                                                                                                                                                                                                                                                                                                                                                                                                                                                                                                                                                                                                                                                                                                                                                                                                                                                                                                                                                                                                                                                                                                                                                                                                                                                                                                                                                                                                                                                                                                                                                                                                                                                                                     |
|--------------------------------------------------------------------------------------------------------------------------------------------------------------------------------------------------------------------------------------------------------------------------------------------------------------------------------------------------------------------------------------------------------------------------------------------------------------------------------------------------------------------------------------------------------------------------------------------------------------------------------------------------------------------------------------------------------------------------------------------------------------------------------------------------------------------------------------------------------------------------------------------------------------------------------------------------------------------------------------------------------------------------------------------------------------------------------------------------------------------------------------------------------------------------------------------------------------------------------------------------------------------------------------------------------------------------------------------------------------------------------------------------------------------------------------------------------------------------------------------------------------------------------------------------------------------------------------------------------------------------------------------------------------------------------------------------------------------------------------------------------------------------------------------------------------------------------------------------------------------------------------------------------------------------------------------------------------------------------------------------------------------------------------------------------------------------------------------------------------------------------|--------------------------------------------------------------------------------------------------------------------------------------------------------------------------------------------------------------------------------------------------------------------------------------------------------------------------------------------------------------------------------------------------------------------------------------------------------------------------------------------------------------------------------------------------------------------------------------------------------------------------------------------------------------------------------------------------------------------------------------------------------------------------------------------------------------------------------------------------------------------------------------------------------------------------------------------------------------------------------------------------------------------------------------------------------------------------------------------------------------------------------------------------------------------------------------------------------------------------------------------------------------------------------------------------------------------------------------------------------------------------------------------------------------------------------------------------------------------------------------------------------------------------------------------------------------------------------------------------------------------------------------------------------------------------------------------------------------------------------------------------------------------------------------------------------------------------------------------------------------------------------------------------------------------------------------------------------------------------------------------------------------------------------------------------------------------------------------------------------------------------------|
| Site  Acc No: KTS-AVTM-22-1336-04  Safe  Safe  Date: 148.24 Rev. No: 2  Signature: Signature: PRINT IN A3  Not To Scale                                                                                                                                                                                                                                                                                                                                                                                                                                                                                                                                                                                                                                                                                                                                                                                                                                                                                                                                                                                                                                                                                                                                                                                                                                                                                                                                                                                                                                                                                                                                                                                                                                                                                                                                                                                                                                                                                                                                                                                                        | CONTRACTOR INFORMATION  CONTRACTOR: TRACCC GIVIL  PROJECT MANAGER: CAMPBELL MILES - 0488 697 771  STRE SUPERVISOR: CAMPBELL MILES - 0488 697 771  TRAFFIC MANAGEMENT: HIGHWAYS TRAFFIC  TIRAFFIC MANAGEMENT: HIGHWAYS TRAFFIC  TIRAFFIC MANAGEMENT: HIGHWAYS TRAFFIC  TIRAFFIC MANAGEMENT: MATHAN REID - 0427 151 547                                                                                                                                                                                                                                                                                                                                                                                                                                                                                                                                                                                                                                                                                                                                                                                                                                                                                                                                                                                                                                                                                                                                                                                                                                                                                                                                                                                                                                                                                                                                                                                                                                                                                                                                                                                                          |
| MAPLEMENTATION SINFEMENTATION TOTAL SINFEMENT TOTAL SINFEMENTATION TOTAL SINFEMENTATION TOTAL SINFEMENT SIN | EXCAVATIONS  There will be no excavations of more than 500mm within 2.5m of five Italific during the works  There will be no excavations of more than 500mm within 2.5m of five Italific during the works  ACCESS  A Time will be so sais with access to residential houses  A TIME must be ownished they avoid that the consideration at all times  ATTERCARE  I must be ownished for predestrans at all times  ATTERCARE  I make any after the responsible for residential houses  A TIME must be available for predestrans at all times  ATTERCARE  I meaning the prodestrans within the work area to treatific whichepedestran social surface and loopaths are trafficable  a meaning the prodestrans symptom  A SIGNS WHICH ARE EXPECTED TO BEIN PLACE FOR MORE THAN 2 WIEEKS MUST BE POST MOUNTED  A VINS AS PER TOSS44-35-01 MUST BE USED AT LEAST 6 DATS PRIOR TO ALL ROAD GLOSURES  A VINS AS PER TOSS44-35-01 MUST BE USED AT LEAST 6 DATS PRIOR TO ALL ROAD GLOSURES                                                                                                                                                                                                                                                                                                                                                                                                                                                                                                                                                                                                                                                                                                                                                                                                                                                                                                                                                                                                                                                                                                                                                |
| Legend  Cone Temp Fencing                                                                                                                                                                                                                                                                                                                                                                                                                                                                                                                                                                                                                                                                                                                                                                                                                                                                                                                                                                                                                                                                                                                                                                                                                                                                                                                                                                                                                                                                                                                                                                                                                                                                                                                                                                                                                                                                                                                                                                                                                                                                                                      | ## Second                                                                                                                                                                                                                                                                                                                                                                                                                                                                                                                                                                                                                                                                                                                                                                                                                                                                                                                                                                                                                                                                                                                                                                                                                                                                                                                                                                                                                                                                                                                                                                                                                                                                                                                                                                                                                                                                                                                                                                                                                                                                                                                      |
| Work Area                                                                                                                                                                                                                                                                                                                                                                                                                                                                                                                                                                                                                                                                                                                                                                                                                                                                                                                                                                                                                                                                                                                                                                                                                                                                                                                                                                                                                                                                                                                                                                                                                                                                                                                                                                                                                                                                                                                                                                                                                                                                                                                      | 13 to the state of |
|                                                                                                                                                                                                                                                                                                                                                                                                                                                                                                                                                                                                                                                                                                                                                                                                                                                                                                                                                                                                                                                                                                                                                                                                                                                                                                                                                                                                                                                                                                                                                                                                                                                                                                                                                                                                                                                                                                                                                                                                                                                                                                                                | MAI CHLINE C                                                                                                                                                                                                                                                                                                                                                                                                                                                                                                                                                                                                                                                                                                                                                                                                                                                                                                                                                                                                                                                                                                                                                                                                                                                                                                                                                                                                                                                                                                                                                                                                                                                                                                                                                                                                                                                                                                                                                                                                                                                                                                                   |

TMP394-35

STAGE 4 - WANJEEP ST - SB LANE CLOSURE - ROUNDABOUT CONSTRUCTION

TGS-394-35-12