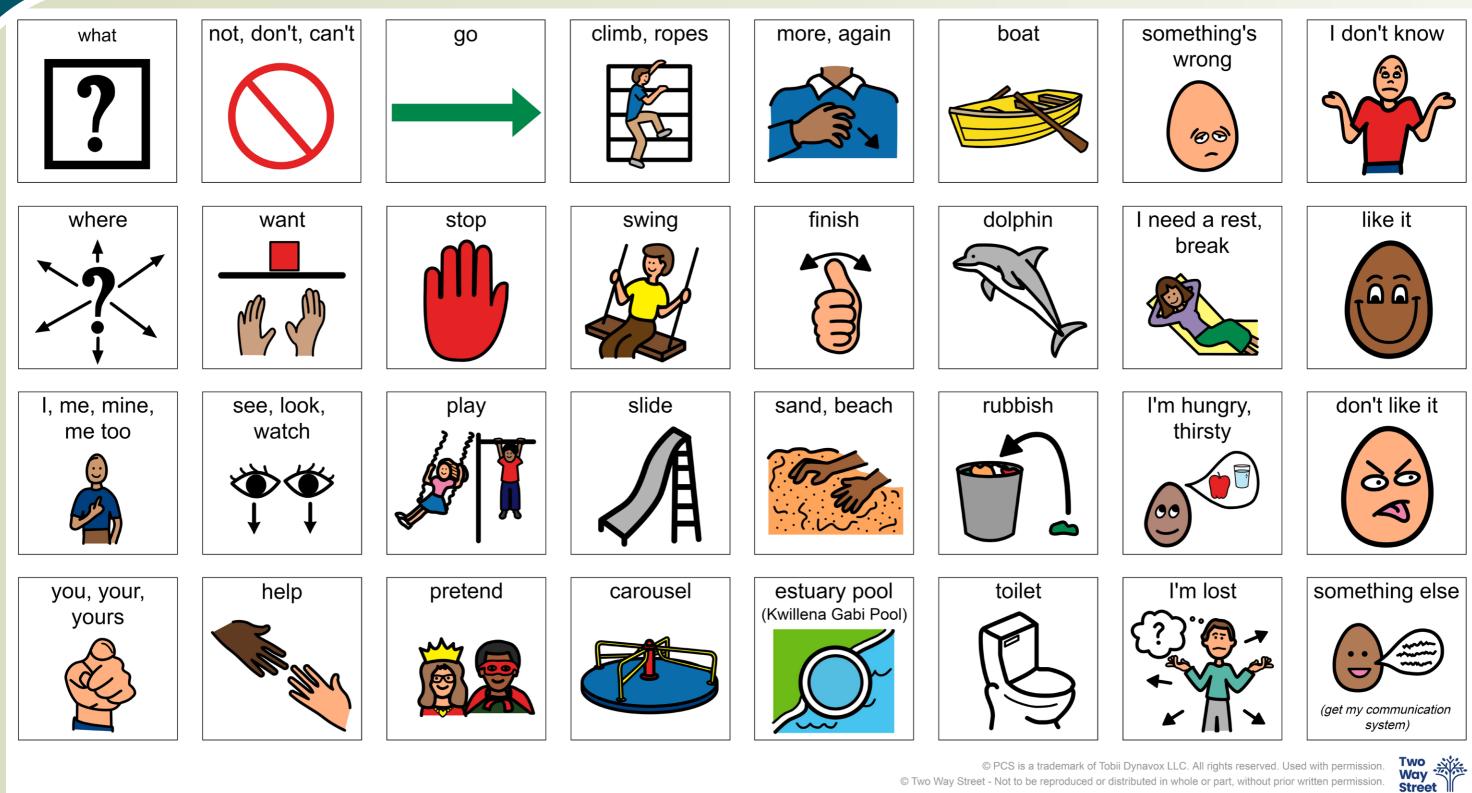

## Chat and Play at Eastern Foreshore Reserve

Chat boards support people who find talking or understanding speech difficult

© Two Way Street - Not to be reproduced or distributed in whole or part, without prior written permission.

## How to use this board:

- Point to the symbols to share a message
- You can talk while pointing at the symbols

• If someone cannot point, read the words aloud while pointing so they can respond with yes or no