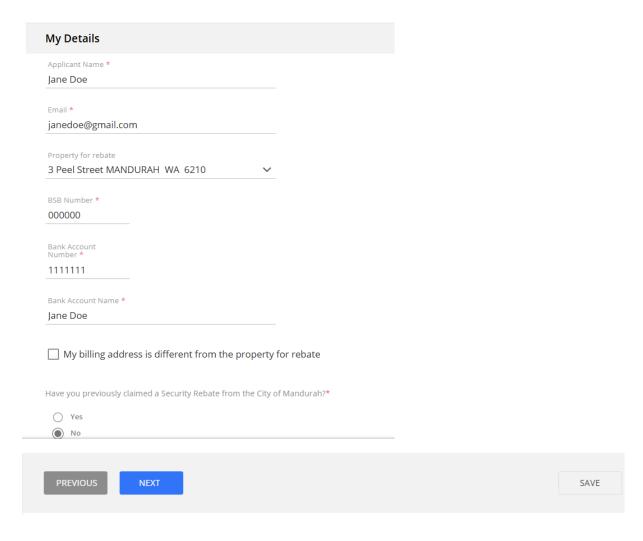

Mandurah Online
- 2. Click 'Don't have an account?' near the bottom.
- 3. Click 'Register using Email' that will appear near the bottom.
- 4. Complete the Registration form and click the Submit button. You will be sent an email verification - this may take up to 15 minutes to arrive. Check your junk folder if you haven't received it.
- 5. Click the link in the email to verify your account.
- 6. **Personal authentication may take up to 24 hours**, once this is complete you will be able to see your property details and any payments due.

As soon as we are live, you will be able to log in and access the application to submit your rebate request.

## It will look like this:



Click on forms



Press Fill out on the Safety Incentive Rebate Form and follow the prompts.

## **Contact Details**



## Security device details

Select the quantities of each item you wish to claim in the rebate. If you do not have any items to claim you may skip this part.



## Door Deadlock (per lock)



Upload a copy of the invoice as proof of purchase, the invoice must indicate the name of the applicant for matching payment.

| Installation Authority                                                                                                                                                              |
|-------------------------------------------------------------------------------------------------------------------------------------------------------------------------------------|
| ☐ I live at the property