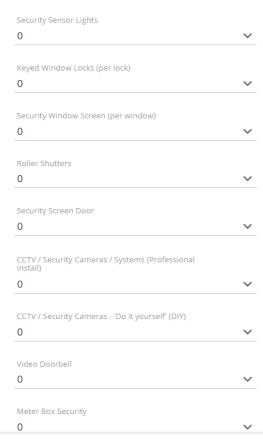

## Security device details

Select the quantities of each item you wish to claim in the rebate. If you do not have any items to claim you may skip this part.

## Door Deadlock (per lock)

Upload a copy of the invoice as proof of purchase, the invoice must indicate the name of the applicant for matching payment.

| Installation Authority                                                                                                                                                              |
|-------------------------------------------------------------------------------------------------------------------------------------------------------------------------------------|
| ☐ I live at the property                                                                                                                                                            |
| ☐ I am the property owner                                                                                                                                                           |
| I am not the property owner, I have permission from the Owner, Landlord, or Property Manager                                                                                        |
| Owner, Landlord, or Property Manager Name *                                                                                                                                         |
| Owner, Landlord, or Property Manager Contact Telephone Number *                                                                                                                     |
| Owner, Landlord, or Property Manager Postal Address *                                                                                                                               |
| Registrations                                                                                                                                                                       |
| ☐ I have registered for Cam-Maps WA and wish to claim the rebate. I accept my registration may be validated at the City's discretion.                                               |
| ☐ I have joined Safe & Found and wish to claim the rebate. I accept my registration may be validated at the City's discretion.                                                      |
| Declarations                                                                                                                                                                        |
| ☐ The property owner has approved the installation of the security device to the property in the Property section.*                                                                 |
| ☐ I have provided a copy of the invoice and paid receipt in full for the installed security items. The applicant name is shown on the invoice.*                                     |
| ☐ I accept that the City provides no guarantee that the rebate can be provided to all applicants if the allocated budget is fully expended prior to the end of the financial year.* |
|                                                                                                                                                                                     |
| Calculated rebate for Items \$0                                                                                                                                                     |
|                                                                                                                                                                                     |
| \$0  Calculated rebate                                                                                                                                                              |
| \$0  Calculated rebate for Cam Maps                                                                                                                                                 |
| \$0  Calculated rebate for Cam Maps  \$0  Calculated Rebate for Safe And                                                                                                            |