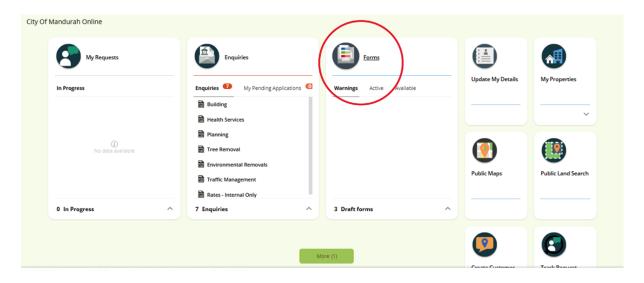

As soon as we are live, you will be able to log in and access the application to submit your rebate request.

## It will look like this:

Click on forms

Press Fill out on the Safety Incentive Rebate Form and follow the prompts.