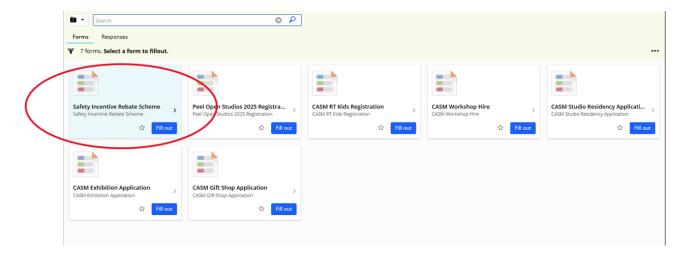

## It will look like this:

Click on forms

Press Fill out on the Safety Incentive Rebate Form and follow the prompts.