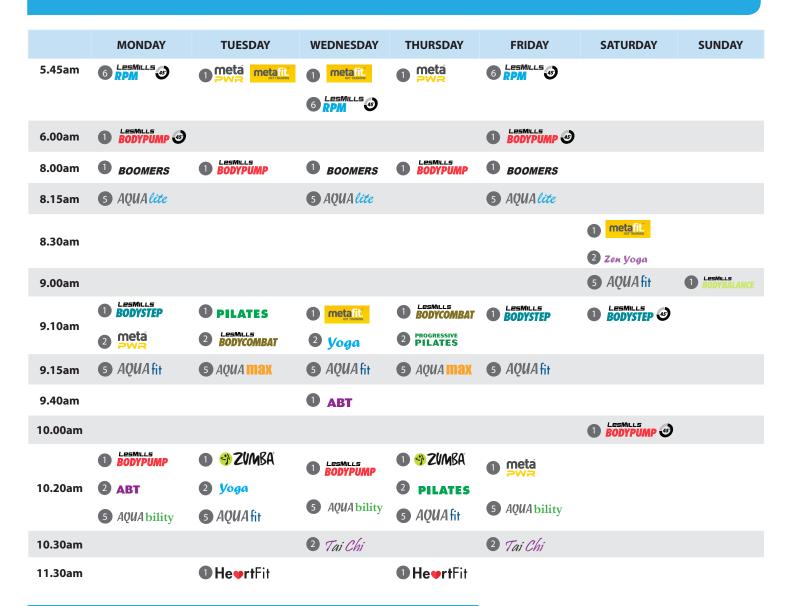

## **HALLS HEAD CLASSES**

|         | MONDAY     | TUESDAY             | WEDNESDAY                     | THURSDAY            | FRIDAY         | SATURDAY |
|---------|------------|---------------------|-------------------------------|---------------------|----------------|----------|
| 8.00am  |            | PARKINSON FITBOLL   |                               | 7 PARKINSON FITBOLL |                |          |
| 8.30am  |            |                     |                               |                     |                | 6 RPM    |
| 9.05am  | 7 BODYPUMP | 7 metafit.          | 7 BODYPUMP                    | 7 meta ii. 6 SPIN 9 | 7 BODYPUMP (9) |          |
| 9.20am  |            | 6 RPM               |                               |                     | 6 SPIN         | 7 ABT    |
| 9.40am  | 6 RPM      | 7 ABT               | 6 SPIN 9 Lesmills BODYBALANCE | 8 ABT               | 7 BODYBALANCE  |          |
| 10.20am | PILATES    | 8 Stretch<br>n Flex |                               |                     |                |          |

### **MARC CLASSES**

| EVENING CLASSES |                          |                                   |                                       |            |
|-----------------|--------------------------|-----------------------------------|---------------------------------------|------------|
|                 | MONDAY                   | TUESDAY                           | WEDNESDAY                             | THURSDAY   |
| 4.40pm          |                          |                                   | 3 BOXING EXPRESS                      |            |
| 5.30pm          | 1 BODYPUMP  2 meta       | 1 BODYSTEP                        | DESMILLS BODYPUMP  metafit. mrtiodati | 1 BODYSTEP |
| 6.10pm          | 2 Zen Yoga<br>3 AQUA fit | 2 Lesmils BODYBALANCE  5 AQUA MAX | 2 Zen Yoga<br>5 AQUA fit              | 2 Yoga     |