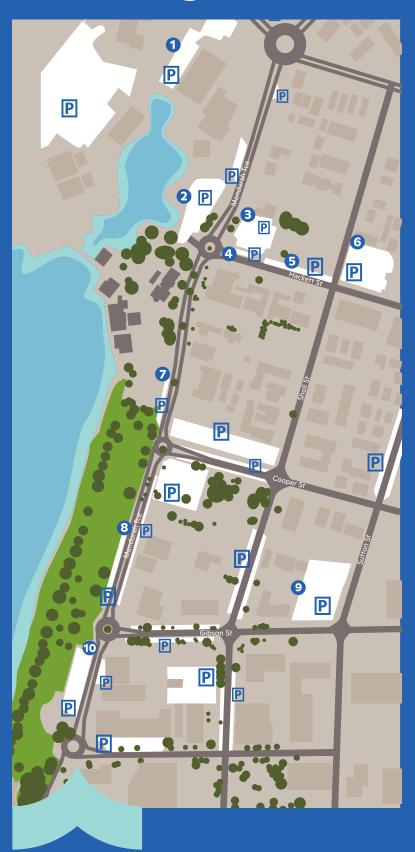

## Eastern Foreshore parking map

- Council Administration Car Park
  All Day Parking on Weekends
- Parking Station 9 Council Chambers
  3P 9:00am to 6:00pm
  Mon to Sat
- Hackett St West Car Park All Day Parking
- Hackett St On Street
  All Day Parking
- Hackett St On Street All Day Parking
- 6 Hackett Street East All Day Parking
- Mandurah Tce Cooper St to
  Hackett St
  4P 9:00am to 5:00pm
  Mon to Fri

Mandurah Tce Gibson St to

- Cooper St3P 8:00am to 5:00pmAll Days Including Public Holidays
- Sutton Hall Car ParkAll Day Parking
- Parking Station 3 Rotunda 3P 9:00am to 6:00pm Mon to Sat
- Parking

\*Time restrictions only apply within listed timeframes